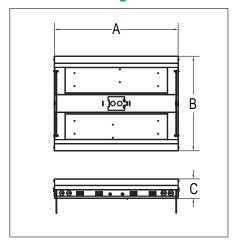

## **Dimension Diagram**

| Item              | A    | B    | C    |
|-------------------|------|------|------|
| Number            | (mm) | (mm) | (mm) |
| CLS-HB165DN-50K-B | 600  | 320  | 76   |