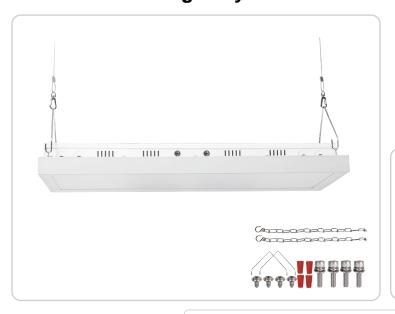

# **CLS LED linear high bay 165 Watt**

#### PRODUCT DESCRIPTION:

CLS LED Linear High Bay Series is a cost-effective and quality solution for lighting warehouses, distribution centers, manufacturing facilities, big box retailers, and other industrial applications. A dimmable and compact product, it delivers a high lumen output to replace both traditional fluorescent and HID high bay fxtures.

### **FEATURES:**

- 1- 10V dimmable product
- Operating temperature -20°C to 50°C (-4°F to 122°F)
- Suitable for Damp locations
- L70 lumen maintenance of 50,000 hours

- Translucent lens standard to minimize glare
- · Occupancy sensor option available
- 5 year limited warranty