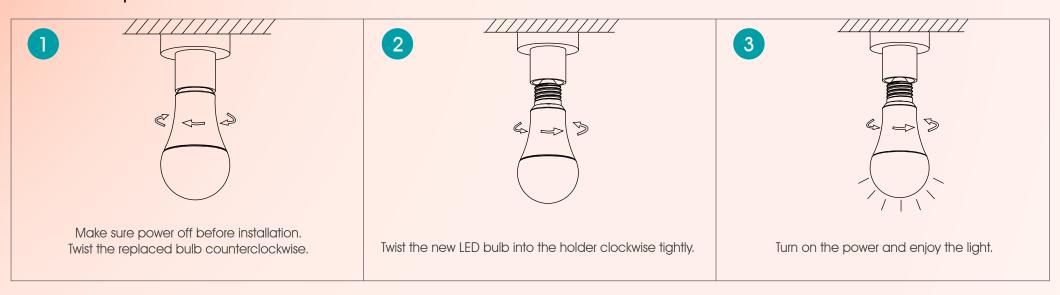

standards



#### Parameter

| Model No.              | Power (W)  | Lumens | Efficacy (Lm/W) | Dimension    | Maximum Input Current                                                  | Output Voltage | Beam Angle |
|------------------------|------------|--------|-----------------|--------------|------------------------------------------------------------------------|----------------|------------|
| TPAIRSA60DLA-9WB(XXYY) | 9          | 810lm  | 90              | A60          | 0.09A                                                                  | 18V            | 180°       |
| Technical Details      | One App To |        |                 | One App To C | azon Alexa and Google Assistant<br>ontrol Them All<br>It from Anywhere |                |            |

#### **Installation Steps**





#### Packing Diagram



| Wattage           | 9W           |  |  |
|-------------------|--------------|--|--|
| Product Dimension | φ 60*125mm   |  |  |
| Carton Dimension  | 130*65*130mm |  |  |
| N.W. / Product    | 0.078kg      |  |  |
| G.W. / Carton     | 13.51kg      |  |  |
| Pcs / Carton      | 120          |  |  |