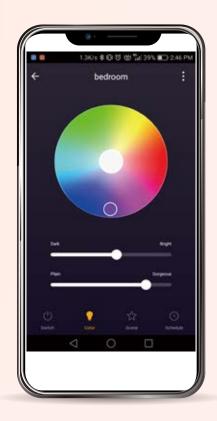

# **Group Control**

App allows you to control a single smart light bulb, or group smart light bulb and control them together.

No special HUB required, your simple wifi router will work.

#### Control

Wifi Control without hub required.