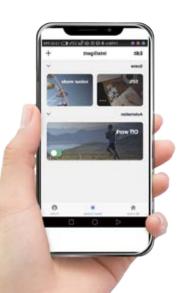

# **Group Control**

App allows you to control a single smart light bulb, or group smart light bulb and control them together.

No special HUB required, your simple wifi router will work.

# Colors Settings

More than 16 million colors to choose and all of them are dimmable. You also can set time turn on or off at specific time with your favorite color.

### Scene Switch

Easily design an environment that reflects your personality or activity by customizing colors and brightness.