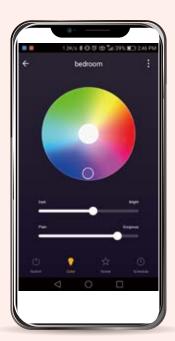

# Colors Settings

More than 16 million colors to choose and all of them are dimmable. You also can set time turn on or off at specific time with your favorite color.

# Control Anywhere

Remote and Timing function easily automate your lighting. Easily automate your lighting to turn on when you wake up, turn off when you leave, or dim when required.