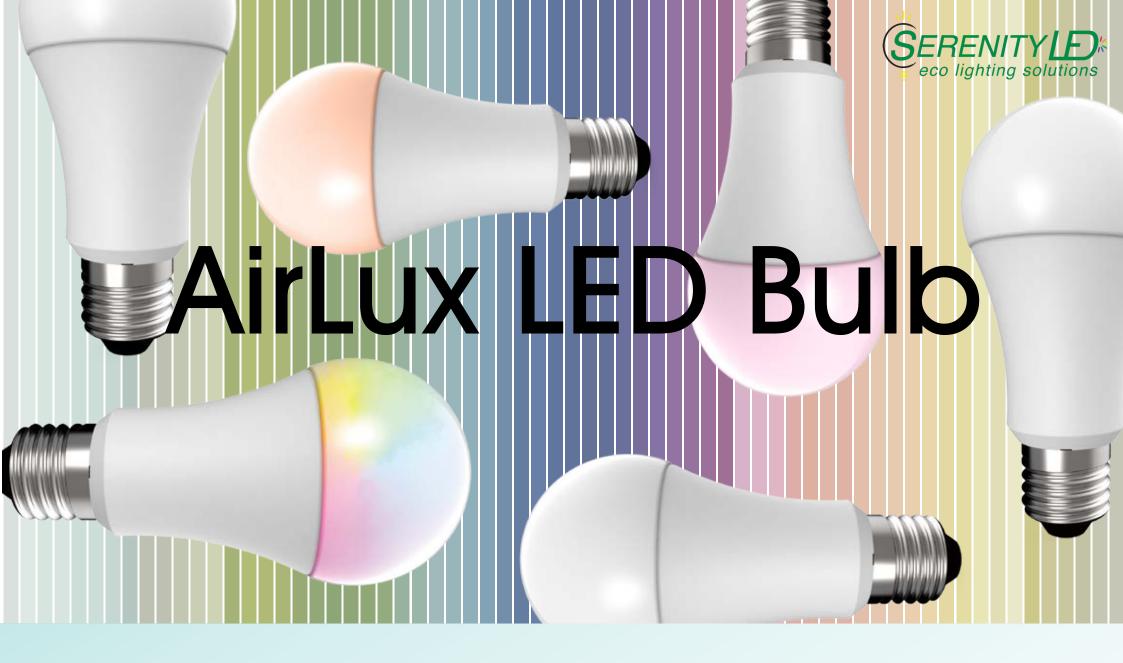

#### **Product Features**

Commercial Lighting Services AirLux LED Bulb is the best combination of performance and value. The A60(CE)/A19(North American) shape bulb has become the standard for household lighting in living rooms, bedrooms, and more. Instantly turns on. RGB+W control achieved by APP on your phone.