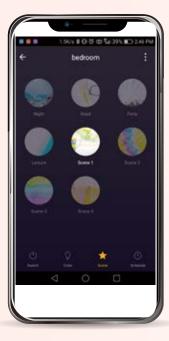

### Scene Switch

Easily design an environment that reflects your personality or activity by customizing colors and brightness.

#### **Optical**

- Consistent and balanced omnidirectional light distribution.
- Contains no mercury. Emits virturally no UV/IR light in the beam.
- RGB+W Control. Color and brightness adjustable.
- Up to 8 scenes (factory setting). Also scens can be edited by yourself.