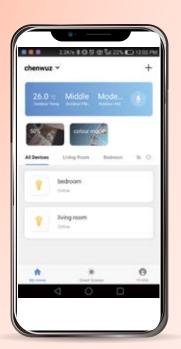

# Control Anywhere

Remote and Timing function easily automate your lighting. Easily automate your lighting to turn on when you wake up, turn off when you leave, or dim when required.

# **Group Control**

App allows you to control a single smart light bulb, or group smart light bulb and control them together.

No special HUB required, your simple wifi router will work.

# Colors Settings

More than 16 million colors to choose and all of them are dimmable. You also can set time turn on or off at specific time with your favorite color.

#### Control

Wifi Control without hub required.