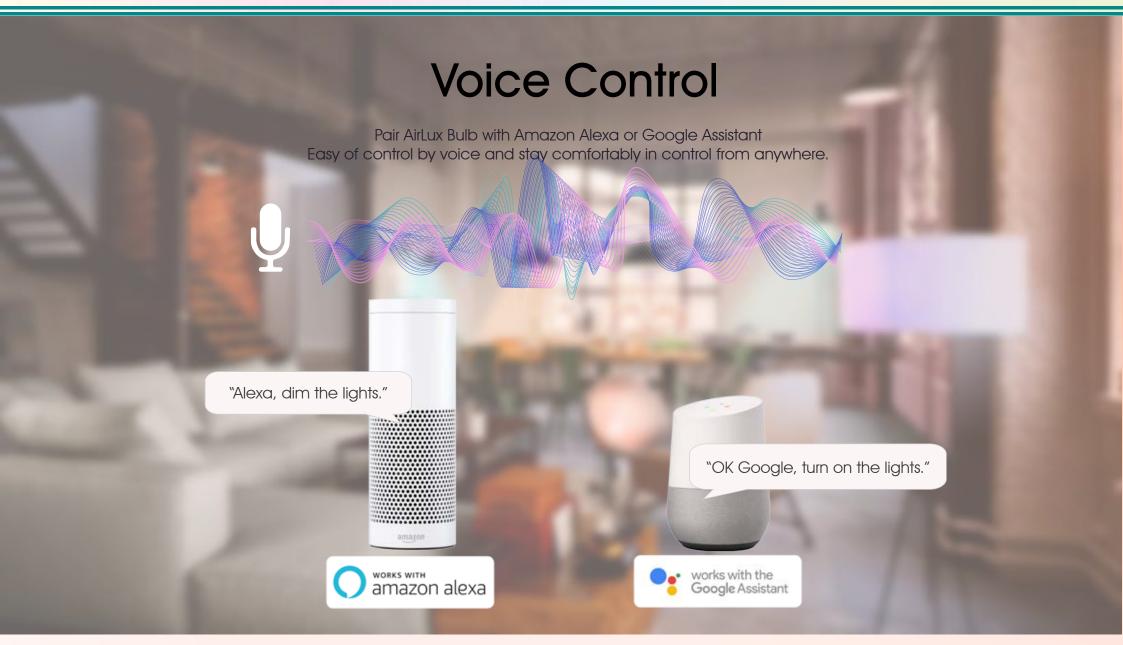

#### Parameter

| Model No.              | Power (W)  | Lumens | Efficacy (Lm/W) | Dimension    | Maximum Input Current                                                  | Output Voltage | Beam Angle |
|------------------------|------------|--------|-----------------|--------------|------------------------------------------------------------------------|----------------|------------|
| TPAIRSA60DLA-9WB(XXYY) | 9          | 810lm  | 90              | A60          | 0.09A                                                                  | 18V            | 180°       |
| Technical Details      | One App To |        |                 | One App To C | azon Alexa and Google Assistant<br>ontrol Them All<br>It from Anywhere |                |            |