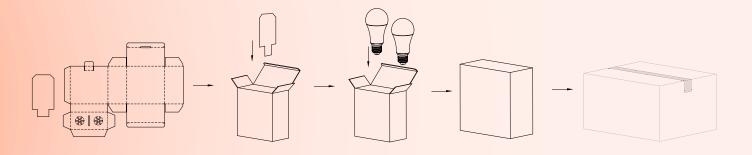

#### **Installation Steps**

#### Packing Diagram

| Wattage           | 9W           |  |  |
|-------------------|--------------|--|--|
| Product Dimension | φ 60*125mm   |  |  |
| Carton Dimension  | 130*65*130mm |  |  |
| N.W. / Product    | 0.078kg      |  |  |
| G.W. / Carton     | 13.51kg      |  |  |
| Pcs / Carton      | 120          |  |  |