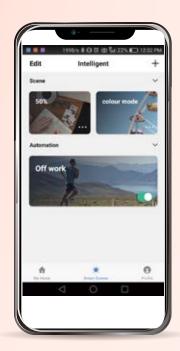

### Scene Switch

Easily design an environment that reflects your personality or activity by customizing colors and brightness.

#### **Optical**

- Consistent and balanced omnidirectional light distribution.
- Contains no mercury. Emits virturally no UV/IR light in the beam.
- RGB+W Control. Color and brightness adjustable.
- Up to 8 scenes (factory setting). Also scens can be edited by yourself.