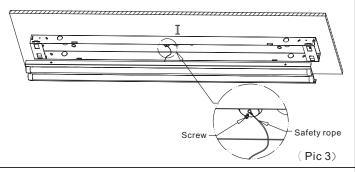

2. Remove the fluorescent lamp, the cover of the fluorescent lamp and the ballast. Disconnect the unnecessary wire except the AC input wire.(Pic 2)

3. Fix the safety rope of 4 foot led strip retrofit kit in the fixture chassis with screws.(Pic 3)