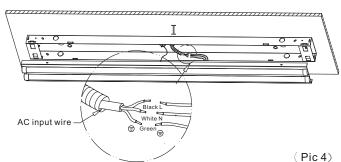

4. Connecting the Black "L", White "N" and Green"" accordingly. (Pic 4)

**5** Place nylon spacers into self-drilling screws. Fix the 4 foot led strip retrofit kit in the interior case with the screws by self-drilling screw gun. The installation is done.