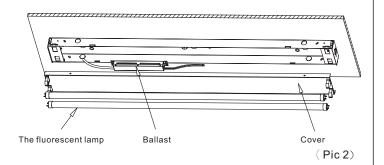

2. Remove the fluorescent lamp, the cover of the fluorescent lamp and the ballast. Disconnect the unnecessary wire except the AC input wire.(Pic 2)

3. Fix the safety rope of 4 foot led strip retrofit kit in the fixture chassis with screws.(Pic 3)