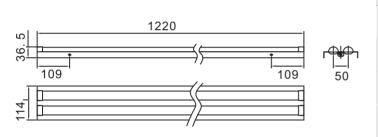

### **DIMENSIONS**

| Product       | L(mm) | W(mm) | H(mm) |
|---------------|-------|-------|-------|
| CLSTPSTLN4NLA | 1220  | 114   | 36.5  |