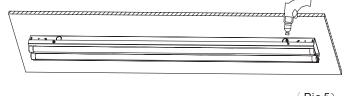

4. Connecting the Black "L", White "N" and Green"" accordingly. (Pic 4)

**5** Place nylon spacers into self-drilling screws. Fix the 4 foot led strip retrofit kit in the interior case with the screws by self-drilling screw gun. The installation is done.

(Pic 5)