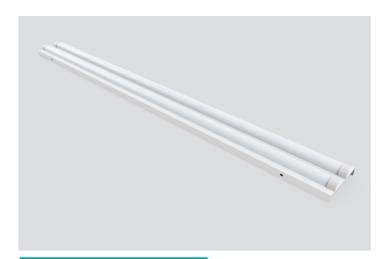

# **TOPBAND**

# 110/130LM/W Efficiency 4 FOOT LED STRIP RETROFIT KIT

#### better idea · better life



### **DIMENSIONS**



| Product       | L(mm) | W(mm) | H(mm) |
|---------------|-------|-------|-------|
| CLSTPSTLN4NLA | 1220  | 114   | 36.5  |

### **SPECIFICATIONS**

| Input Voltage       | AC100-277v      |
|---------------------|-----------------|
| Operating Frequency | 50/60Hz         |
| Power Factor        | >0.95           |
| THD                 | <15%            |
| ССТ                 | 4000/4500/5000K |
| CRI                 | >80             |
| Beam Angle          | 120°            |
| Rated life:         | 50,000Hrs       |
| Warranty            | 5 years         |

## **PARAMETERS**

Model Name Wattage CCT Lumens Efficiency

CLSTPSTLN4NLA-35WB(XXYZ) 35W 4000/4500/5000K 3850LM/4550LM 110LM/W/130LM/W

#### Shenzhen TOPBAND CO., Ltd

<sup>\*&</sup>quot;XX" can be any n