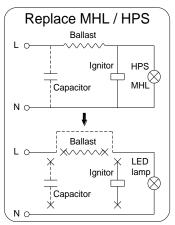

#### **Notice For User**

- Please turn off power before install or change assembly parts.
- The input voltage and lamps should be matched, after connecting the power line, please make sure the wiring section is insulated.
- Make sure to remove or bypass the ballast in the fixtures before install the lamps.
- Suitable for damp locations. Do not use with dimmers.
- Suitable for use in enclosed luminaires, min. lamp compartment dimensions: 440\*260\*260MM.
- No-professionals, must not install and disassemble the lamps.