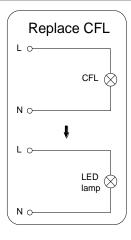

#### **Notice For User**

- Please turn off power before install or change assembly parts.
- The input voltage and lamps should be matched, after connecting the power line, please make sure the wiring section is insulated.
- Make sure to remove or bypass the ballast in the fixtures before install the lamps.
- Suitable for damp locations. Do not use with dimmers.
- Suitable for use in enclosed luminaires, min. lamp compartment dimensions: 440\*260\*260MM.
- No-professionals, must not install and disassemble the lamps.