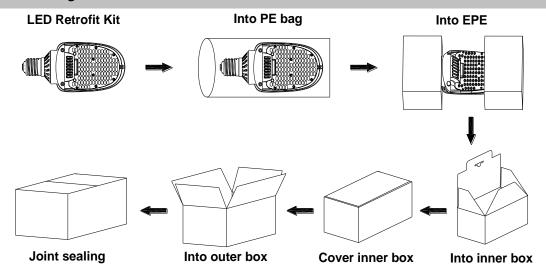

### **Package**

|           | Size           | Qty/<br>Carton | Net Weight/<br>Carton | Gross Weight/<br>Carton |
|-----------|----------------|----------------|-----------------------|-------------------------|
| Inner box | 340*160*110 MM | 1 PC           | 1.31 KG               | 1.55 KG                 |
| Outer box | 660*355*240 MM | 8 PCS          | 10.5 KG               | 13.4 KG                 |